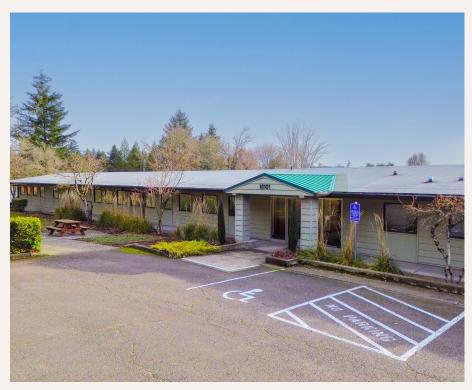

## Tualatin Business Center II

18101 SW Boones Ferry Road, Suite 280, Portland, OR 97224 Building 3

© 2024 PacTrust. All information supplied herein, including but not limited to measurements, dimensions, and specifications, is deemed reliable but is not guaranteed and should be independently verified. Any reliance on the information contained herein is at the user's own risk.

## Key Features

828 sq. ft. office

Second floor access directly off parking lot

**Upgraded** lobby finishes

**Abundant** parking

Excellent access to I-5

Less than a mile from a variety of amenities including Bridgeport Village