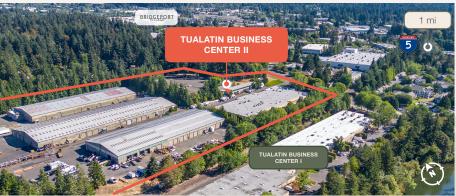

## Tualatin Business Center II

18101 SW Boones Ferry Road, Suite 280, Portland, OR 97224 Building 3

© 2024 PacTrust. All information supplied herein, including but not limited to measurements, dimensions, and specifications, is deemed reliable but is not guaranteed and should be independently verified. Any reliance on the information contained herein is at the user's own risk.

## Key Features

828 sq. ft. office

Second floor access directly off parking lot

**Upgraded** lobby finishes

**Abundant** parking

Excellent access to I-5

Less than a mile from a variety of amenities including Bridgeport Village